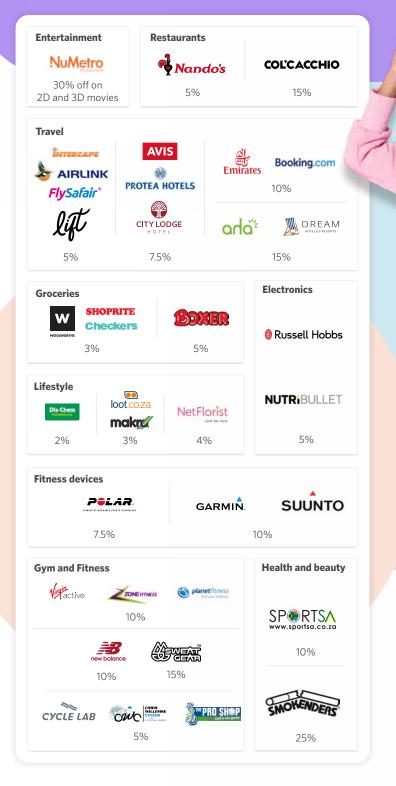

| Health4Me [                         | Day-to-  | day benefits (continued)                                                                                                                                                                                                                                                                                                                                                                                                                           | Bronze       | Silver       | Gold         |
|-------------------------------------|----------|----------------------------------------------------------------------------------------------------------------------------------------------------------------------------------------------------------------------------------------------------------------------------------------------------------------------------------------------------------------------------------------------------------------------------------------------------|--------------|--------------|--------------|
| Basic<br>radiology                  |          | Unlimited cover for black and white x-rays, when linked to a Hello Doctor or Network GP visit and referred by a Hello Doctor or Network GP, according to the applicable Health4Me radiology list                                                                                                                                                                                                                                                   | $\checkmark$ | $\checkmark$ | $\checkmark$ |
| Basic and<br>emergency<br>dentistry |          | Covered at any dentist on the Dental Network<br>Basic dentistry such as fillings, extractions, infection control, cleaning and polishing of teeth<br>Specialised dentistry such as bridges, crowns, surgical extractions, implants, root canals, gold fillings, dentures<br>and braces are not covered<br>Provided in accordance with the Dental Network protocols and approved Health4Me dentistry list<br>Waiting periods may apply              | ×            | ~            | ~            |
| Basic<br>optometry                  | 00       | Covered at any optometrist on the Optical Network<br>Benefit available every 2 years<br>1 Eye test and 1 pair of clear standard single vision lenses, or 1 pair of bi-focal lenses, with a standard frame<br>Sunglasses, tinted lenses, hard coating and contact lenses are not covered<br>Provided in accordance with the Optical Network protocols and approved Health4Me optometry list<br>Waiting periods may apply                            | ×            | ~            | ~            |
| Flu<br>vaccination                  |          | 1 Flu vaccination per member per year at any pharmacy clinic, preferably at a Dis-Chem, Clicks or MediRite pharmacy clinic                                                                                                                                                                                                                                                                                                                         | $\checkmark$ | $\checkmark$ | $\checkmark$ |
| COVID-19<br>screening<br>test       |          | 1 COVID-19 screening test is covered per member per year, subject to a Hello Doctor, Network GP or<br>specialist referral<br>The COVID-19 screening test can also be performed as part of a Network GP consultation or as part of a<br>specialist consultation in rooms                                                                                                                                                                            | ~            | ~            | ~            |
| On-site<br>wellness days            | 8        | Basic health and wellness screening offered on site by qualified nurses<br>A minimum of 20 employees per site and a completed on-site wellness request form are required                                                                                                                                                                                                                                                                           | $\checkmark$ | $\checkmark$ | $\checkmark$ |
| Health<br>assessment                | Êø       | 1 Health assessment (blood pressure test, cholesterol and blood sugar finger-prick tests, height, weight and<br>waist circumference screening) is provided per member per year on site at a Wellness day or at a pharmacy<br>clinic, preferably at a Dis-Chem, Clicks or MediRite pharmacy clinic<br>Employer groups with more than 20 employees per site can have an on-site wellness day, where members<br>can do their annual health assessment | ~            | ~            | $\checkmark$ |
| Employee<br>Assistance<br>Programme | EAP      | Counselling and support services for adults, teenagers and children<br>Trauma and critical incidence counselling services<br>Legal assist, credit health and debt management services<br>Advice for road accident claims<br>Advice for injury on duty claims<br>Managerial support services<br>Telephonic counselling services and on-site trauma and critical incidence support services                                                          | ~            | ~            | ~            |
| Multiply<br>Engage                  | multiply | Multiply Engage is free and offers rewards from a range of partners<br>Members get great discounts on big brands like Makro, Nando's, Intercape, FlySafair, as well as on the Multiply<br>online shop                                                                                                                                                                                                                                              | $\checkmark$ | $\checkmark$ | $\checkmark$ |
| More4Me                             | More4Me  | More4Me incentivises members with monthly airtime, data, Shoprite and Checkers vouchers or Takealot vouchers, based on their Healthy Heart Score                                                                                                                                                                                                                                                                                                   | $\checkmark$ | $\checkmark$ | $\checkmark$ |