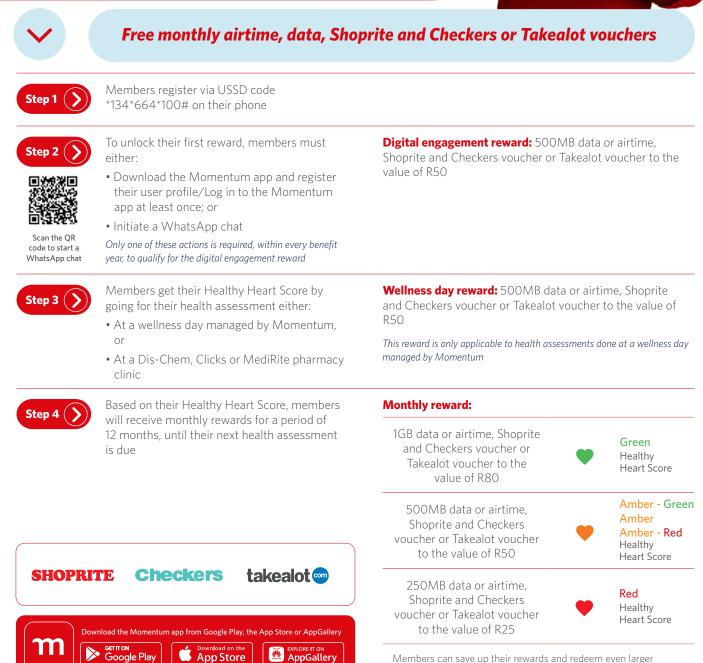

| Health4Me [                         | Day-to-  | day benefits (continued)                                                                                                                                                                                                                                                                                                                                                                                                                           | Bronze       | Silver       | Gold         |
|-------------------------------------|----------|----------------------------------------------------------------------------------------------------------------------------------------------------------------------------------------------------------------------------------------------------------------------------------------------------------------------------------------------------------------------------------------------------------------------------------------------------|--------------|--------------|--------------|
| Basic<br>radiology                  |          | Unlimited cover for black and white x-rays, when linked to a Hello Doctor or Network GP visit and referred by a Hello Doctor or Network GP, according to the applicable Health4Me radiology list                                                                                                                                                                                                                                                   | $\checkmark$ | $\checkmark$ | $\checkmark$ |
| Basic and<br>emergency<br>dentistry |          | Covered at any dentist on the Dental Network<br>Basic dentistry such as fillings, extractions, infection control, cleaning and polishing of teeth<br>Specialised dentistry such as bridges, crowns, surgical extractions, implants, root canals, gold fillings, dentures<br>and braces are not covered<br>Provided in accordance with the Dental Network protocols and approved Health4Me dentistry list<br>Waiting periods may apply              | ×            | ~            | ~            |
| Basic<br>optometry                  | 00       | Covered at any optometrist on the Optical Network<br>Benefit available every 2 years<br>1 Eye test and 1 pair of clear standard single vision lenses, or 1 pair of bi-focal lenses, with a standard frame<br>Sunglasses, tinted lenses, hard coating and contact lenses are not covered<br>Provided in accordance with the Optical Network protocols and approved Health4Me optometry list<br>Waiting periods may apply                            | ×            | ~            | ~            |
| Flu<br>vaccination                  |          | 1 Flu vaccination per member per year at any pharmacy clinic, preferably at a Dis-Chem, Clicks or MediRite pharmacy clinic                                                                                                                                                                                                                                                                                                                         | $\checkmark$ | $\checkmark$ | $\checkmark$ |
| COVID-19<br>screening<br>test       |          | 1 COVID-19 screening test is covered per member per year, subject to a Hello Doctor, Network GP or<br>specialist referral<br>The COVID-19 screening test can also be performed as part of a Network GP consultation or as part of a<br>specialist consultation in rooms                                                                                                                                                                            | ~            | ~            | ~            |
| On-site<br>wellness days            | 8        | Basic health and wellness screening offered on site by qualified nurses<br>A minimum of 20 employees per site and a completed on-site wellness request form are required                                                                                                                                                                                                                                                                           | $\checkmark$ | $\checkmark$ | $\checkmark$ |
| Health<br>assessment                | Êø       | 1 Health assessment (blood pressure test, cholesterol and blood sugar finger-prick tests, height, weight and<br>waist circumference screening) is provided per member per year on site at a Wellness day or at a pharmacy<br>clinic, preferably at a Dis-Chem, Clicks or MediRite pharmacy clinic<br>Employer groups with more than 20 employees per site can have an on-site wellness day, where members<br>can do their annual health assessment | ~            | ~            | $\checkmark$ |
| Employee<br>Assistance<br>Programme | EAP      | Counselling and support services for adults, teenagers and children<br>Trauma and critical incidence counselling services<br>Legal assist, credit health and debt management services<br>Advice for road accident claims<br>Advice for injury on duty claims<br>Managerial support services<br>Telephonic counselling services and on-site trauma and critical incidence support services                                                          | ~            | ~            | ~            |
| Multiply<br>Engage                  | multiply | Multiply Engage is free and offers rewards from a range of partners<br>Members get great discounts on big brands like Makro, Nando's, Intercape, FlySafair, as well as on the Multiply<br>online shop                                                                                                                                                                                                                                              | $\checkmark$ | $\checkmark$ | $\checkmark$ |
| More4Me                             | More4Me  | More4Me incentivises members with monthly airtime, data, Shoprite and Checkers vouchers or Takealot vouchers, based on their Healthy Heart Score                                                                                                                                                                                                                                                                                                   | $\checkmark$ | $\checkmark$ | $\checkmark$ |