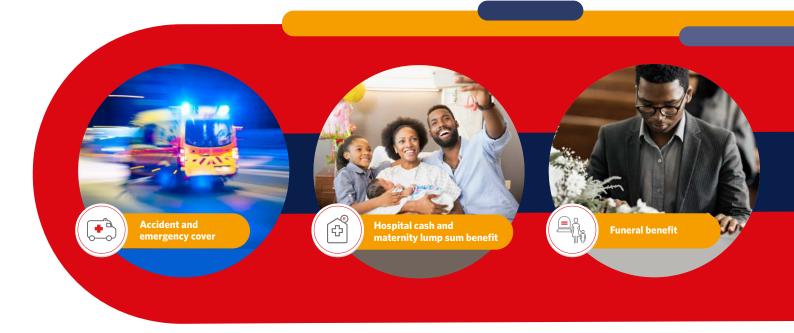

#### Major medical event benefits

|   | Base                                              | Standard                                              |
|---|---------------------------------------------------|-------------------------------------------------------|
| ► | Base accident and                                 | Standard accident and                                 |
|   | emergency cover                                   | emergency cover                                       |
| Þ | Base hospital cash and maternity lump sum benefit | Standard hospital cash and maternity lump sum benefit |
| × | Base funeral benefit                              | Standard funeral benefit                              |
|   | Base full version                                 | Standard full version                                 |

## Health4Me Major medical event benefit summary

| Major n | nedical event benefits                          | Base         | Standard     |
|---------|-------------------------------------------------|--------------|--------------|
|         | Accident and emergency cover                    | $\checkmark$ | $\checkmark$ |
| Ô       | Hospital cash and maternity<br>lump sum benefit | $\checkmark$ | $\checkmark$ |
|         | Funeral benefit                                 | $\checkmark$ | $\checkmark$ |