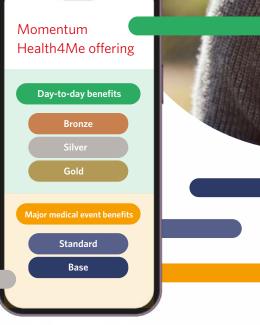

#### Day-to-day benefits

#### Bronze

| Bronze introduction                            |
|------------------------------------------------|
| Bronze GP visits                               |
| Bronze Hello Doctor                            |
| Bronze maternity benefit                       |
| Bronze flu vaccines                            |
| Bronze health assessment                       |
| Bronze employee assistance programme (EAP)     |
| Bronze Momentum Multiply<br>Engage             |
| Bronze important information                   |
| Bronze COVID-19 Screening test                 |
| Bronze full version                            |
| Unlocking GP visits via the<br>More Health app |
|                                                |
|                                                |

|   | Silver                                         |
|---|------------------------------------------------|
| Þ | Silver introduction                            |
|   | Silver GP visits                               |
|   | Silver Hello Doctor                            |
| Þ | Silver maternity benefit                       |
|   | Silver dental and optical benefits             |
| Þ | Silver flu vaccines                            |
|   | Silver health assessment                       |
| Þ | Silver employee assistance programme (EAP)     |
| Þ | Silver Momentum Multiply<br>Engage             |
|   | Silver important informatio                    |
| Þ | Silver COVID-19 Screening test                 |
|   | Silver full version                            |
| Þ | Unlocking GP visits via the<br>More Health app |

|   | Gold                                        |
|---|---------------------------------------------|
|   | Gold introduction                           |
|   | Gold GP visits                              |
|   | Gold Hello Doctor                           |
|   | Gold chronic benefits                       |
|   | Gold HIV benefits                           |
|   | Gold specialist benefits                    |
|   | Gold maternity benefit                      |
|   | Gold dental and optical benefits            |
| × | Gold flu vaccines                           |
| × | Gold health assessment                      |
|   | Gold employee assistance<br>programme (EAP) |
|   | Gold Momentum Multiply<br>Engage            |
| × | Gold important information                  |
| ► | Gold COVID-19 Screening test                |

#### Major medical event benefits

|   | Base                                              | Standard                                              |
|---|---------------------------------------------------|-------------------------------------------------------|
| ► | Base accident and                                 | Standard accident and                                 |
|   | emergency cover                                   | emergency cover                                       |
| Þ | Base hospital cash and maternity lump sum benefit | Standard hospital cash and maternity lump sum benefit |
| × | Base funeral benefit                              | Standard funeral benefit                              |
|   | Base full version                                 | Standard full version                                 |